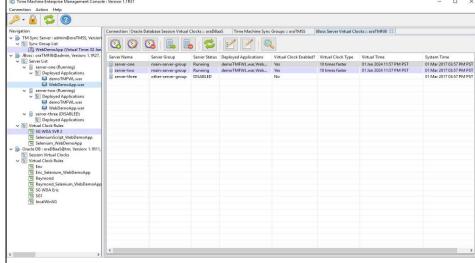

#### Introducing the Time Machine Enterprise Management Console

The Time Machine Management Console enables users to manage and monitor virtual time for complex distributed applications and testing environments easily and effectively from a single interface.

The Time Machine Management Console improves the quality and convenience of complex application testing by providing a single virtual time management and configuration solution. You can configure manage and monitor virtual time for different distributed application components from a single Time Machine Management Console.

The Time Machine Management Console allows customers to configure virtual time and apply that virtual time to specific components of applications. For example, if your application is deployed on a JBoss application server onpremises and uses an Oracle database in the cloud to store application data, then with the Console, you can configure and enable virtual time for both parts of your application; the on-premisses application server part and the cloud based database part. All that work can be easily done with TM Console.

#### **Features**

Convenient and intuitive GUI interface for local and remote Time Machine management

Manage and Monitor Virtual Clocks for Users, Groups or Application Names

**Enterprise Access Management and** Security with Auditability

A single and centralized console for managing the entire enterprise; onpremiss or in the cloud

Multiple simultaneous connections to all offerings in the Time Machine Suite of Products including Time Machine, Sync Server, the database frameworks and the Java Application Server frameworks.